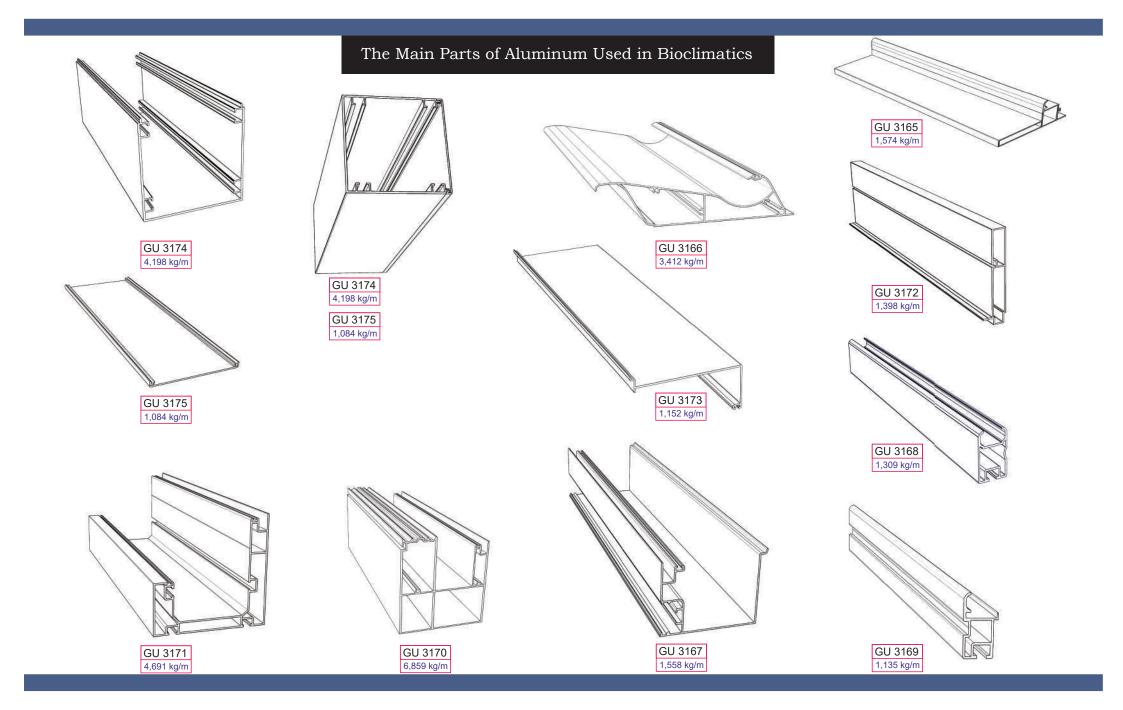

## CHARACTERISTICS

| Installation               | wall-mounted                                       |
|----------------------------|----------------------------------------------------|
| Material                   | aluminum                                           |
| Canopy material            | with smooth slats, sun shade louvers               |
| Specifications             | custom, Rolling bioclimatic, motorized, wind-proof |
| Options and accessories    | with integrated LED                                |
| Style                      | contemporary                                       |
| Ecological characteristics | energy-saving, recyclable, 100% recyclable         |
| Color                      | Main Color (White / Black)                         |