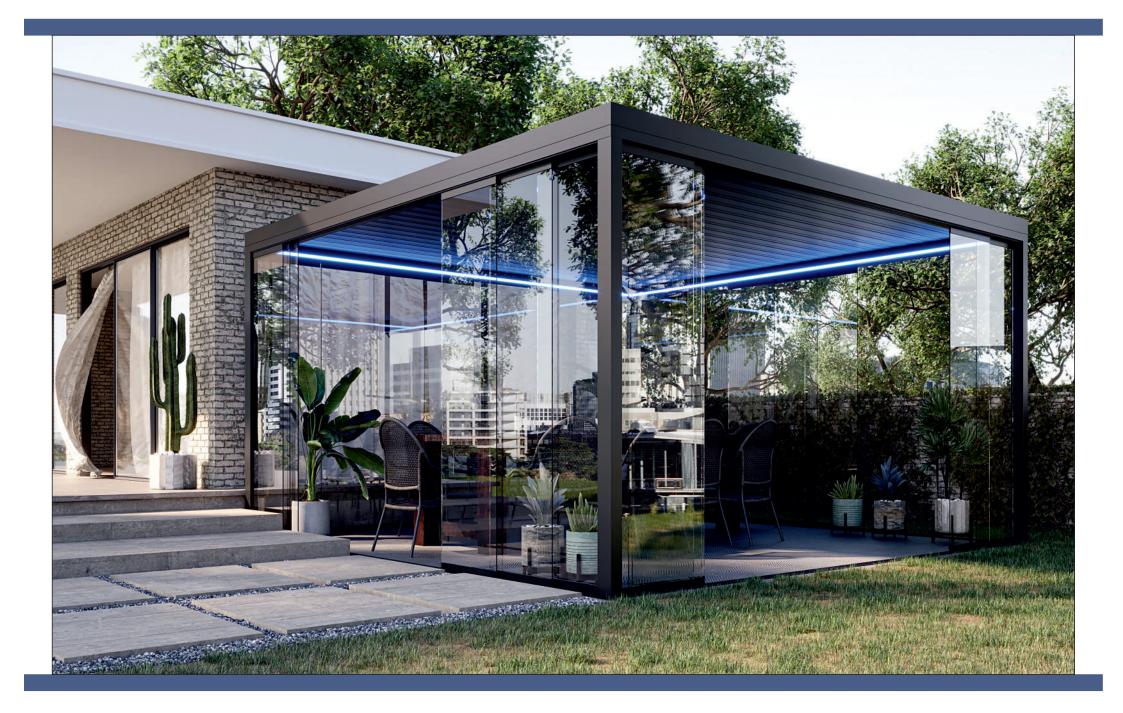

## **ROLLING ROOF**

**CALCULATE STRUCTURE OF ROLLING ROOF SYSTEMS** 

## CHARACTERISTICS

| Installation               | wall-mounted                                       |
|----------------------------|----------------------------------------------------|
| Material                   | aluminum                                           |
| Canopy material            | with smooth slats, sun shade louvers               |
| Specifications             | custom, Rolling bioclimatic, motorized, wind-proof |
| Options and accessories    | with integrated LED                                |
| Style                      | contemporary                                       |
| Ecological characteristics | energy-saving, recyclable, 100% recyclable         |
| Color                      | Main Color (White / Black)                         |