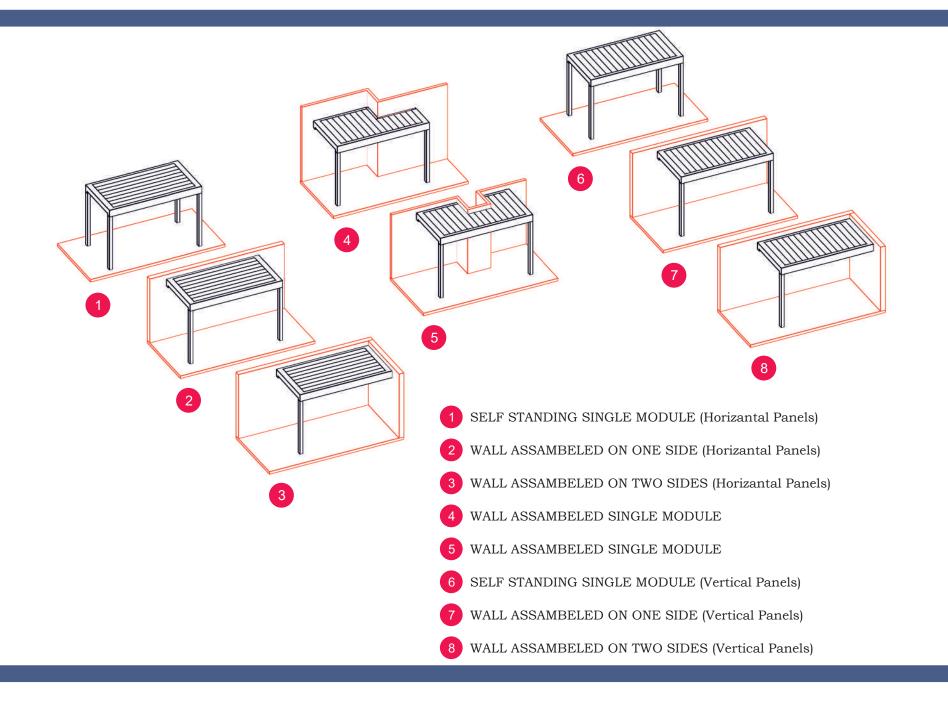

## **ROLLING ROOF**

**CALCULATE STRUCTURE OF ROLLING ROOF SYSTEMS** 

## CHARACTERISTICS

| Installation               | wall-mounted                                       |
|----------------------------|----------------------------------------------------|
| Material                   | aluminum                                           |
| Canopy material            | with smooth slats, sun shade louvers               |
| Specifications             | custom, Rolling bioclimatic, motorized, wind-proof |
| Options and accessories    | with integrated LED                                |
| Style                      | contemporary                                       |
| Ecological characteristics | energy-saving, recyclable, 100% recyclable         |
| Color                      | Main Color (White / Black)                         |