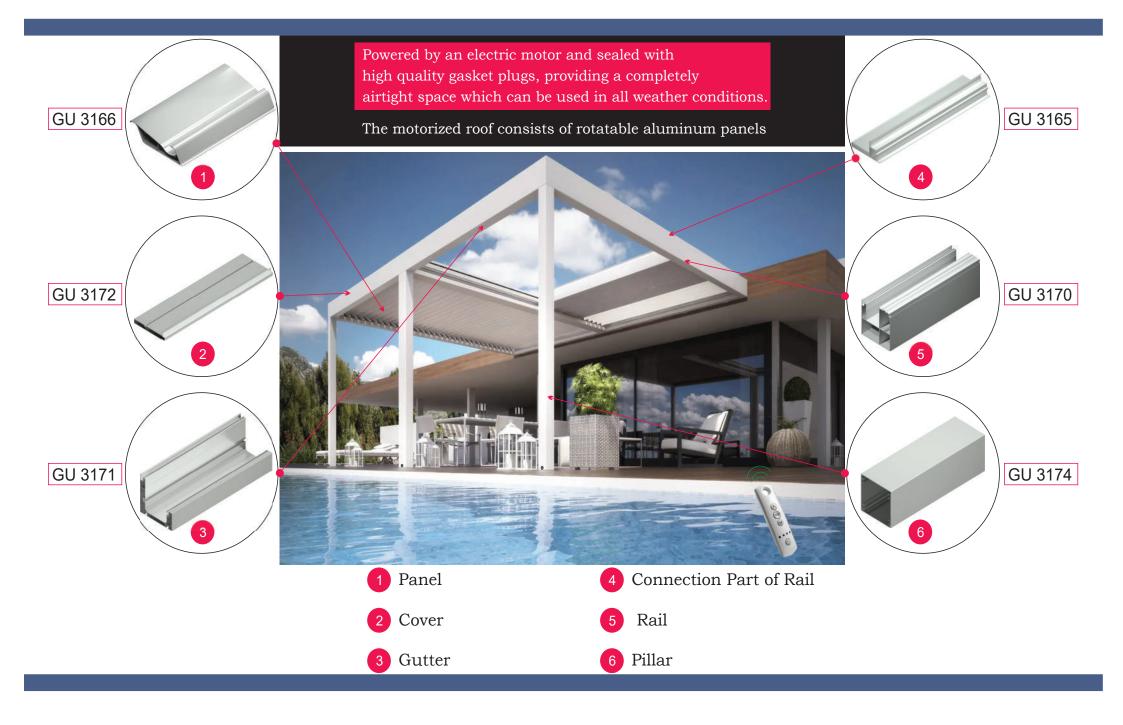

## CHARACTERISTICS

| Installation               | wall-mounted                                       |
|----------------------------|----------------------------------------------------|
| Material                   | aluminum                                           |
| Canopy material            | with smooth slats, sun shade louvers               |
| Specifications             | custom, Rolling bioclimatic, motorized, wind-proof |
| Options and accessories    | with integrated LED                                |
| Style                      | contemporary                                       |
| Ecological characteristics | energy-saving, recyclable, 100% recyclable         |
| Color                      | Main Color (White / Black)                         |