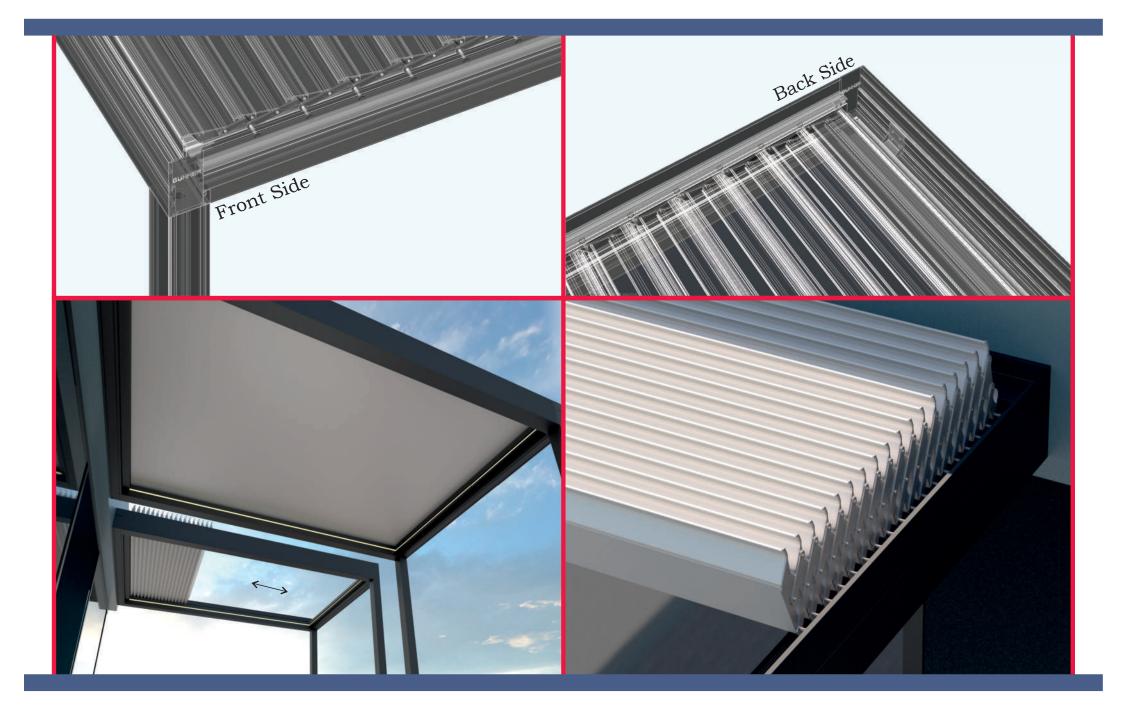

## Stay Warm in The Cold

Stay Cold in The Warm

Significantly reduces wastage of hot weather in winter and cold weather in summer.

Panels can be filled with Polyurethane Foam which provides extra comfort.

Rainwater or snow from the surface of the panels is directed to the gutters that are installed around the system and is directed into the pipes inside the pillars and finally drained out