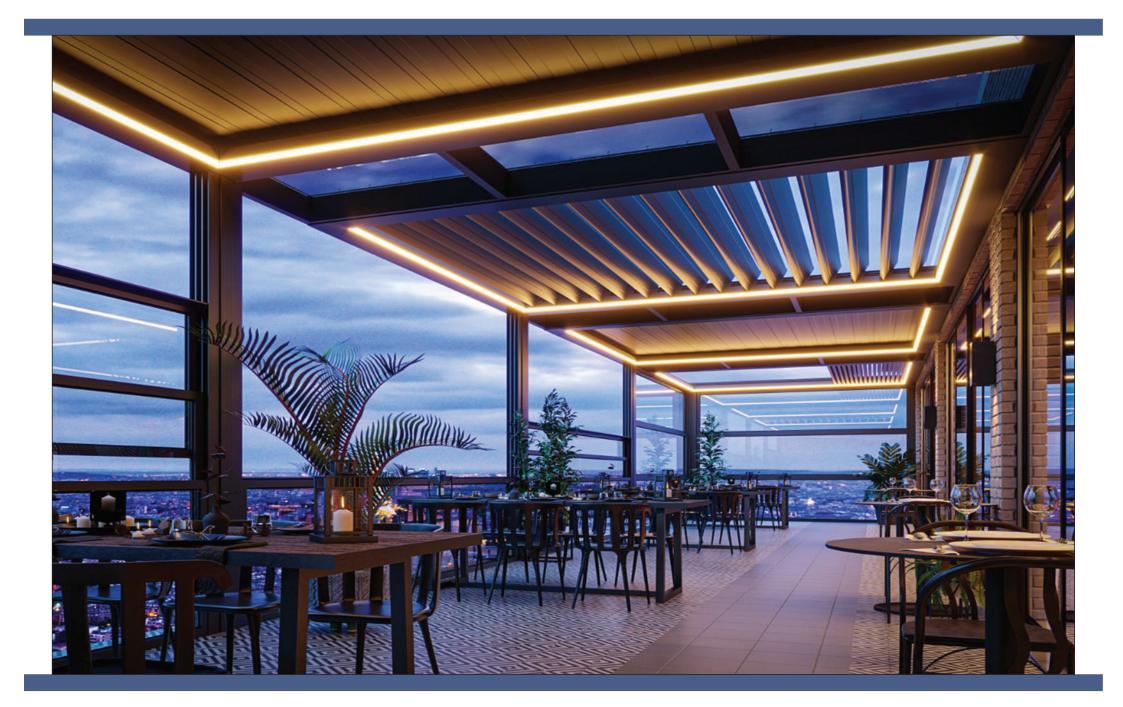

WE CAN CREATE PRIVATE AND SECURE SPACE FOR YOU

## **ROLLING ROOF**

**CALCULATE STRUCTURE OF ROLLING ROOF SYSTEMS** 

## CHARACTERISTICS

| Installation               | wall-mounted                                       |
|----------------------------|----------------------------------------------------|
| Material                   | aluminum                                           |
| Canopy material            | with smooth slats, sun shade louvers               |
| Specifications             | custom, Rolling bioclimatic, motorized, wind-proof |
| Options and accessories    | with integrated LED                                |
| Style                      | contemporary                                       |
| Ecological characteristics | energy-saving, recyclable, 100% recyclable         |
| Color                      | Main Color (White / Black)                         |