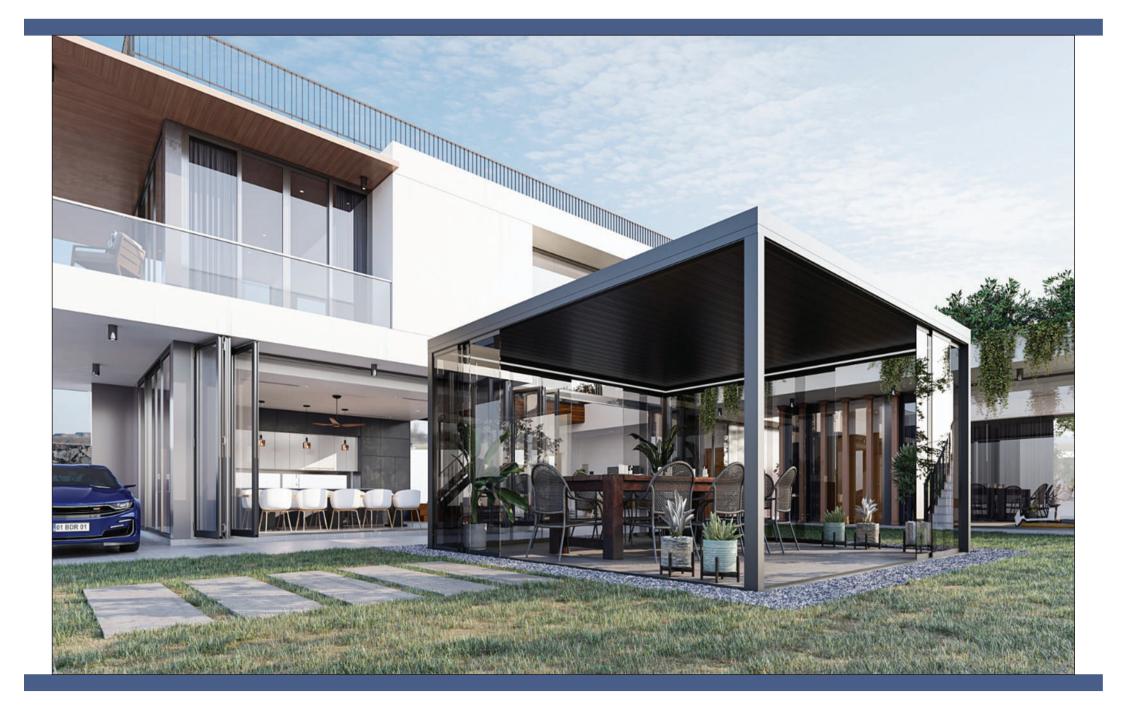

WE CAN CREATE PRIVATE AND SECURE SPACE FOR YOU

## **ROLLING ROOF**

**CALCULATE STRUCTURE OF ROLLING ROOF SYSTEMS** 

## CHARACTERISTICS

| Installation               | wall-mounted                                       |
|----------------------------|----------------------------------------------------|
| Material                   | aluminum                                           |
| Canopy material            | with smooth slats, sun shade louvers               |
| Specifications             | custom, Rolling bioclimatic, motorized, wind-proof |
| Options and accessories    | with integrated LED                                |
| Style                      | contemporary                                       |
| Ecological characteristics | energy-saving, recyclable, 100% recyclable         |
| Color                      | Main Color (White / Black)                         |