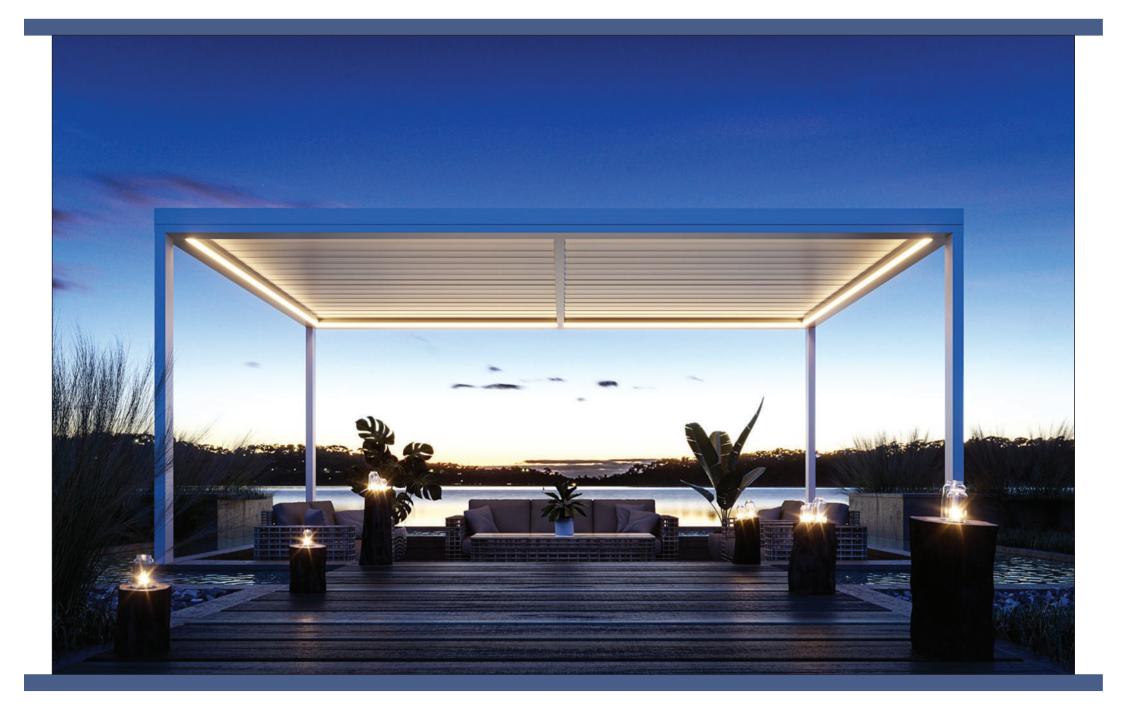

## **ROLLING ROOF**

**CALCULATE STRUCTURE OF ROLLING ROOF SYSTEMS** 

## CHARACTERISTICS

| Installation               | wall-mounted                                       |
|----------------------------|----------------------------------------------------|
| Material                   | aluminum                                           |
| Canopy material            | with smooth slats, sun shade louvers               |
| Specifications             | custom, Rolling bioclimatic, motorized, wind-proof |
| Options and accessories    | with integrated LED                                |
| Style                      | contemporary                                       |
| Ecological characteristics | energy-saving, recyclable, 100% recyclable         |
| Color                      | Main Color (White / Black)                         |