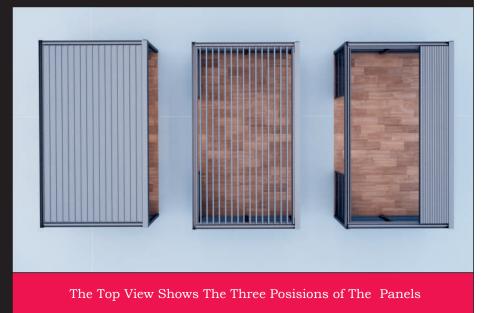

## CHARACTERISTICS

| Installation               | wall-mounted                                       |
|----------------------------|----------------------------------------------------|
| Material                   | aluminum                                           |
| Canopy material            | with smooth slats, sun shade louvers               |
| Specifications             | custom, Rolling bioclimatic, motorized, wind-proof |
| Options and accessories    | with integrated LED                                |
| Style                      | contemporary                                       |
| Ecological characteristics | energy-saving, recyclable, 100% recyclable         |
| Color                      | Main Color (White / Black)                         |