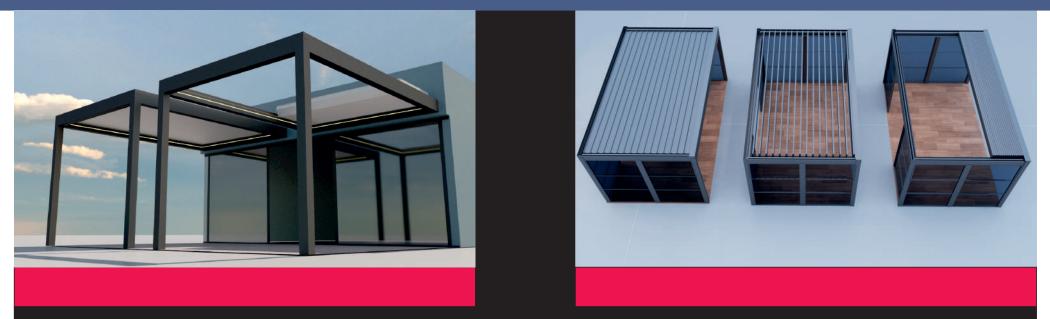

## CHARACTERISTICS

| Installation               | wall-mounted                                       |
|----------------------------|----------------------------------------------------|
| Material                   | aluminum                                           |
| Canopy material            | with smooth slats, sun shade louvers               |
| Specifications             | custom, Rolling bioclimatic, motorized, wind-proof |
| Options and accessories    | with integrated LED                                |
| Style                      | contemporary                                       |
| Ecological characteristics | energy-saving, recyclable, 100% recyclable         |
| Color                      | Main Color (White / Black)                         |