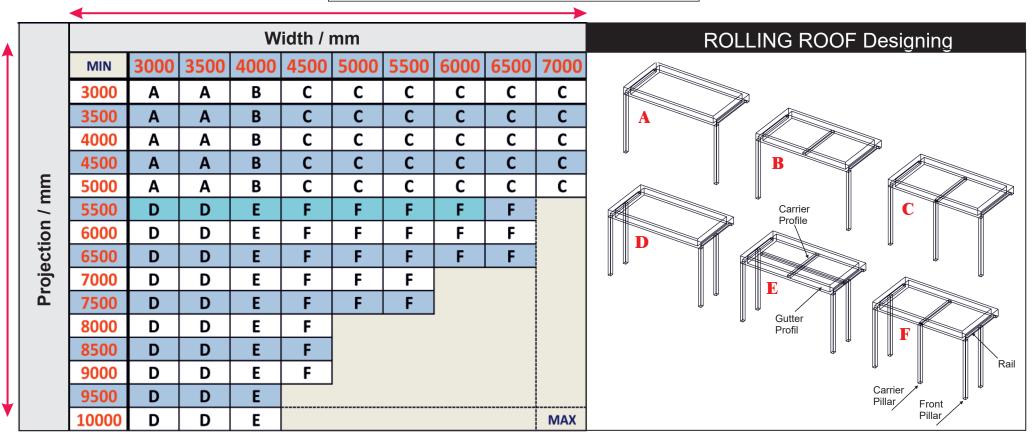

WE CAN CREATE PRIVATE AND SECURE SPACE FOR YOU

## **ROLLING ROOF**





**CALCULATE STRUCTURE OF ROLLING ROOF SYSTEMS** 



## CHARACTERISTICS

| Installation               | wall-mounted                                       |
|----------------------------|----------------------------------------------------|
| Material                   | aluminum                                           |
| Canopy material            | with smooth slats, sun shade louvers               |
| Specifications             | custom, Rolling bioclimatic, motorized, wind-proof |
| Options and accessories    | with integrated LED                                |
| Style                      | contemporary                                       |
| Ecological characteristics | energy-saving, recyclable, 100% recyclable         |
| Color                      | Main Color (White / Black)                         |

## Stay Warm in The C