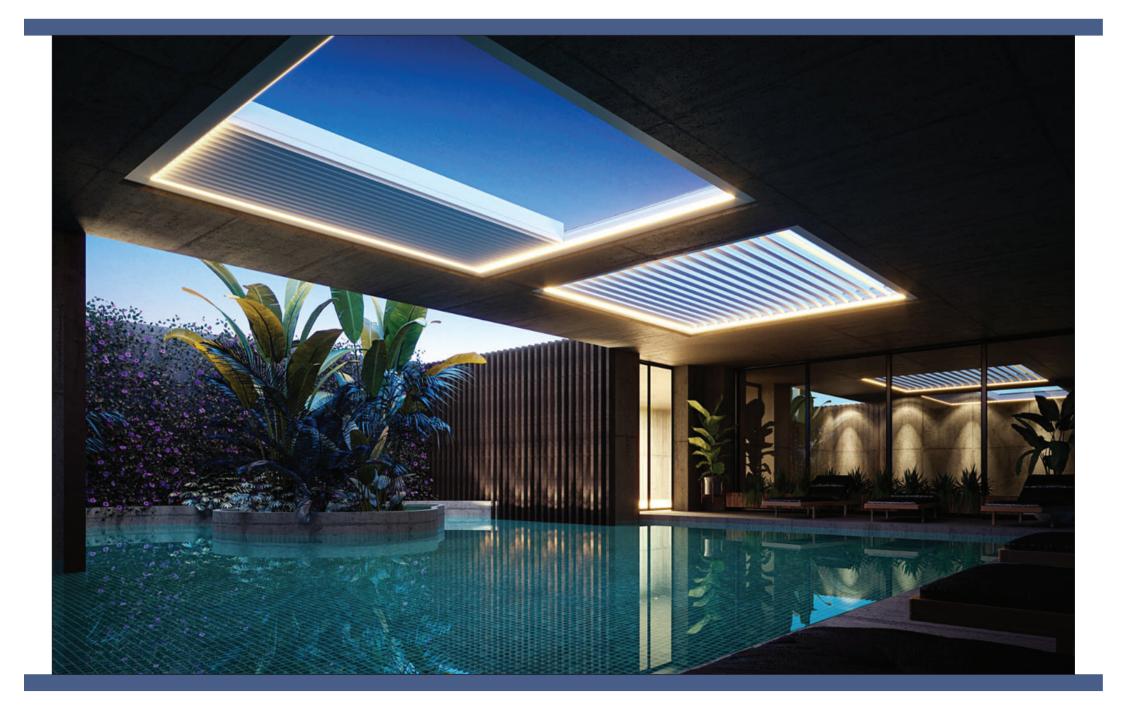

## **ROLLING ROOF**

**CALCULATE STRUCTURE OF ROLLING ROOF SYSTEMS** 

## CHARACTERISTICS

| Installation               | wall-mounted                                       |
|----------------------------|----------------------------------------------------|
| Material                   | aluminum                                           |
| Canopy material            | with smooth slats, sun shade louvers               |
| Specifications             | custom, Rolling bioclimatic, motorized, wind-proof |
| Options and accessories    | with integrated LED                                |
| Style                      | contemporary                                       |
| Ecological characteristics | energy-saving, recyclable, 100% recyclable         |
| Color                      | Main Color (White / Black)                         |